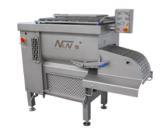

### **N&N Paddlemixer MIX-300**

N&N Nadratowski's MIX-Series Paddle Mixers are the most universal type of mixers on the market, capable of mixing most types of products gently, effectively and quickly.

# The left configuration type B is available directly from stock. (See images for reference)

The mixing process consists of two interlocking paddle shafts. Mixing is done by turning both shafts in opposite directions, anti-clockwise or clockwise, at the same preset speed.

#### The MIX-300 from N&N

- 1. Equipped with clear button controls
- 2. Equipped with NORD brand motors

Are you looking for the right solution within your production process? The Havantec specialists will gladly think along with you!