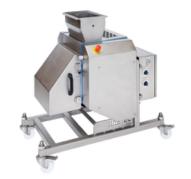

## **Bretec Pulled Meat Shredder DVM-400**

The DVM Series concerns the collection of pulled meat shredders from the Bretec brand.

The DVM-Series is available in 2 versions.

The product must be fed through the input flap at the top. The product then passes through several rotating knife rollers. Depending on the version, the product is placed in a crate or conveyor belt.

## The DVM series from Bretec

- 1. Equipped with clear, simple controls
- 2. Easy to move